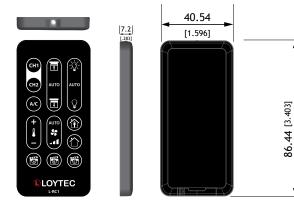

| Specifications       |                                                                                       |
|----------------------|---------------------------------------------------------------------------------------|
| Dimensions (mm)      | 40.5 x 86.4 x 7.20 (L x W x H), DIM039                                                |
| Power supply         | 1 x CR2025 3.0 V button battery                                                       |
| Operating conditions | 0 °C to 40 °C, 10 – 90 % RH, noncondensing                                            |
| Interfaces           | IR transmitter, 38±0.5 KHz, NEC standard IR format                                    |
| Keys                 | 18                                                                                    |
| For use with         | LDALI-MSx-BT, LSTAT-800-Gx-Lx, LSTAT-801-Gx-Lx, LSTAT-802-Gx-Lx,<br>L-STAT-80x-CUSTOM |
| Order number         | Product description                                                                   |
| L-RC1                | Infrared remote control for room automation applications                              |

## Dimensions of the devices in mm and [inch]

DIM039 L-RC1